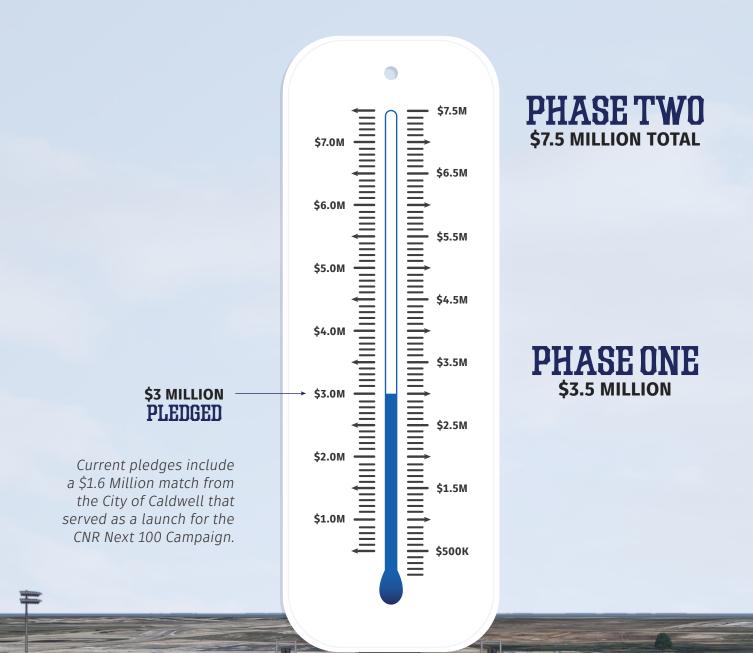

CALDWELL NIGHT RODEO'S

# NEXT 100 GOAL



## OPPORTUNITIES FOR SUPPORT

### Arena Naming Sponsorship \$1,000,000

- Named skybox with the graph of the skybox with the skybox with
- Prevalent Interior Sign. 38
- Branding on Tick ts
- Announcer and Promotional Mentions
- · Star on rodeo walk of fame (future phase)

#### Rowdy/Civie Grandstand Sponsorship \$500,000 (2 AVAILABLE)

- · Named skybox with usage rights\*
- · Grandstanding Naming Prevalent Signage
- · Name Mentions in competitions
- Star on rodeo walk of fame (future phase)

#### CNR/College of Idaho Skybox Sponsorship \$350,000 ★2 AVAILABLE)

- Named skybox with usage rights\*
- Named skybox with usage rights for select College of Idaho home games
- Name placement above skybox
- · Star on rodeo walk of fame (future phase)

#### Timed Events Grandstand Sponsorship **\$10